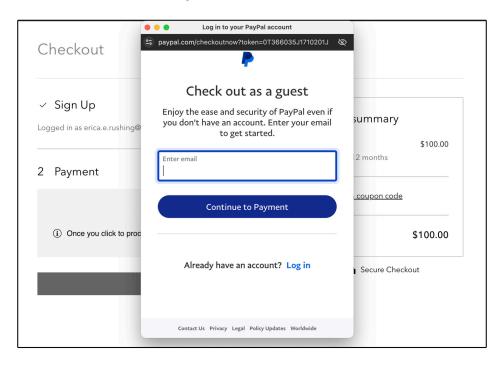

Click Pay with Debit or Credit Card.

Instructions continue on the following page.

You should see this window pop up.

Enter your email and click Continue to Payment.

This page will appear:

After you've entered your information, if you do not wish to create a PayPal account with your payment, toggle this button off.