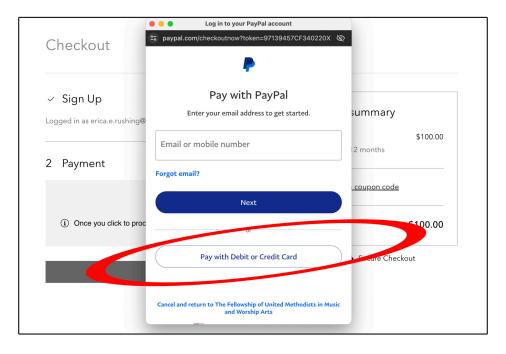

Proceed to www.thefellowshipowa.org/plans-pricing.

Click on the plan you'd like to purchase and you should be redirected to this checkout page:

Click the Buy Now button and you will see the following screen pop up.

Click Pay with Debit or Credit Card.

Instructions continue on the following page.

You should see this window pop up.

Enter your email and click Continue to Payment.

This page will appear:

After you've entered your information, if you do not wish to create a PayPal account with your payment, toggle this button off.