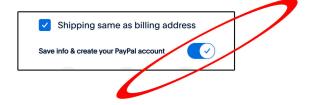

Click Pay with Debit or Credit Card.

Instructions continue on the following page.

You should see this window pop up.

Enter your email and click Continue to Payment.

This page will appear:

After you've entered your information, if you do not wish to create a PayPal account with your payment, toggle this button off.

When you toggle the "Save info & create your PayPal account" button off, you should see the popup display change from "Create Account & Pay Now" to "Pay Now" as depicted below.

Complete your purchase by clicking the "Pay Now" button, and your renewal should be complete.