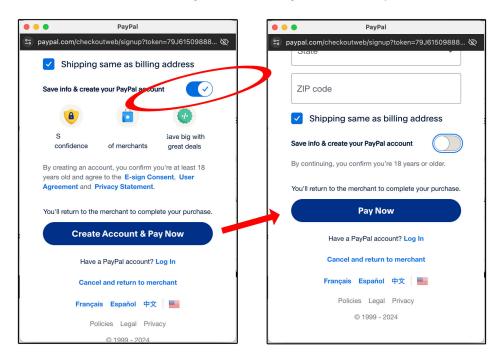

Click Pay with Debit or Credit Card.

Instructions continue on the following page.

You should see this window pop up.

Enter your email and click Continue to Payment.

This page will appear:

After you've entered your information, if you do not wish to create a PayPal account with your payment, toggle this button off.

When you toggle the "Save info & create your PayPal account" button off, you should see the popup display change from "Create Account & Pay Now" to "Pay Now" as depicted below.

Complete your purchase by clicking the "Pay Now" button, and your renewal should be complete.