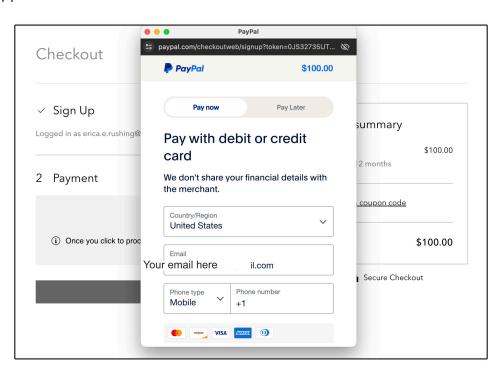

Click Pay with Debit or Credit Card.

Instructions continue on the following page.

You should see this window pop up.

Enter your email and click Continue to Payment.

This page will appear:

After you've entered your information, if you do not wish to create a PayPal account with your payment, toggle this button off.

When you toggle the "Save info & create your PayPal account" button off, you should see the popup display change from "Create Account & Pay Now" to "Pay Now" as depicted below.

Complete your purchase by clicking the "Pay Now" button, and your renewal should be complete.