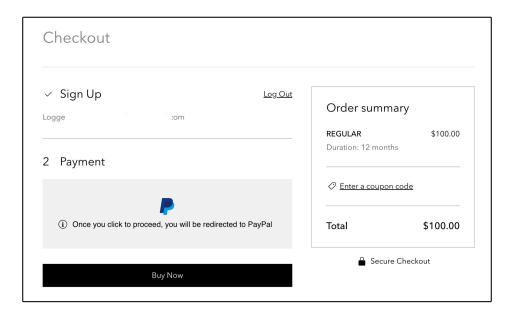

Proceed to www.thefellowshipowa.org/plans-pricing.

Click on the plan you'd like to purchase and you should be redirected to this checkout page:

Click the Buy Now button and you will see the following screen pop up.